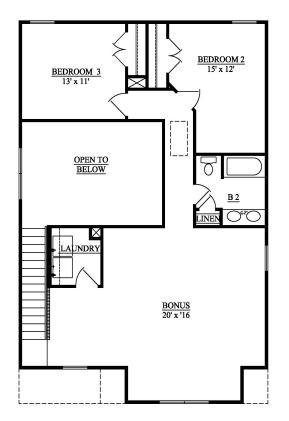

## CYPRESS TOTAL SQ.FT: 1,907 1ST FLOOR: 887 2ND FLOOR: 1,017

First Floor Plan

Second Floor Plan

specifications, prices and terms. Square footage stated or implied are approximate. Information believed to be accurate, but is not warranted and is subject to changes, omissions and withdrawal without notice.