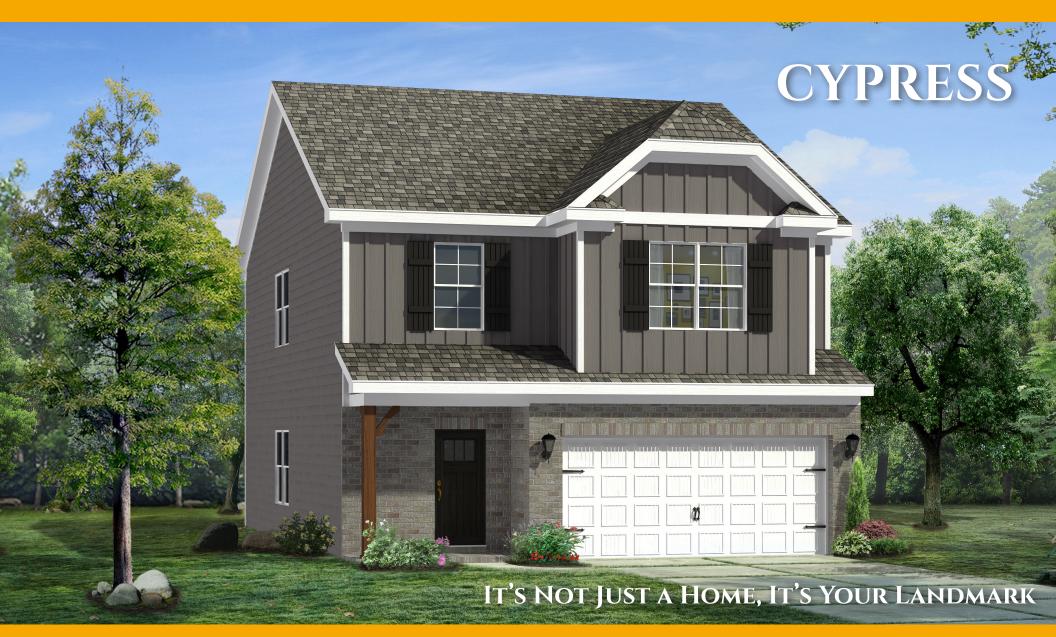

## CYPRESS TOTAL SQ.FT: 1,907 1ST FLOOR: 887 2ND FLOOR: 1,017

First Floor Plan

Second Floor Plan

specifications, prices and terms. Square footage stated or implied are approximate. Information believed to be accurate, but is not warranted and is subject to changes, omissions and withdrawal without notice.