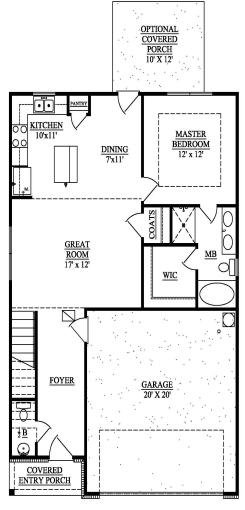

## CYPRESS TOTAL SQ.FT: 1,907 1ST FLOOR: 887 2ND FLOOR: 1,017

First Floor Plan

Second Floor Plan

specifications, prices and terms. Square footage stated or implied are approximate. Information believed to be accurate, but is not warranted and is subject to changes, omissions and withdrawal without notice.