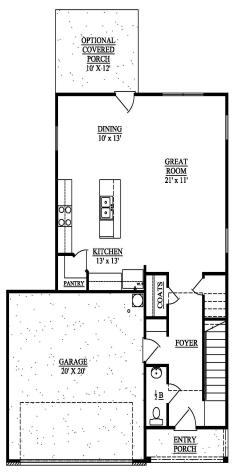

## CONIFER TOTAL SQ.FT: 1,773 1ST FLOOR: 798 2ND FLOOR: 975

First Floor Plan

**Optional Fireplace** 