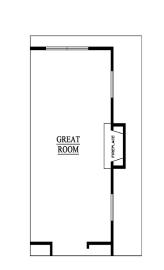

## CONIFER TOTAL SQ.FT: 1,773 1ST FLOOR: 798 2ND FLOOR: 975

First Floor Plan

**Optional Fireplace** 