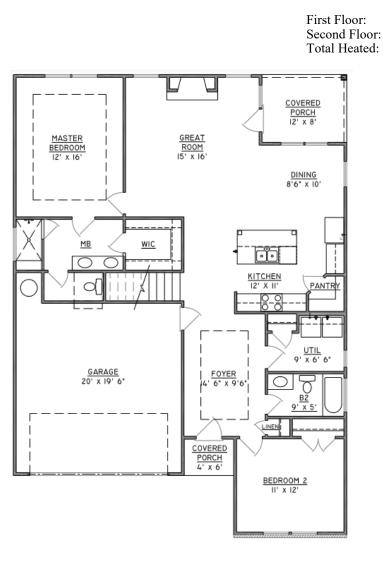

## Rosé

1,406 Sq. Ft.

"It's not just a home, it's your Landmark."

Images, features, and sizes are approximate for illustration purposes only and may vary from the homes as built. Please refer to the Included Feature and Pricing Sheets for product design, features, materials, specifications, prices and terms. Square footage stated or implied are approximate. Information believed to be accurate, but is not warranted and is subject to changes, omissions and withdrawal without notice.