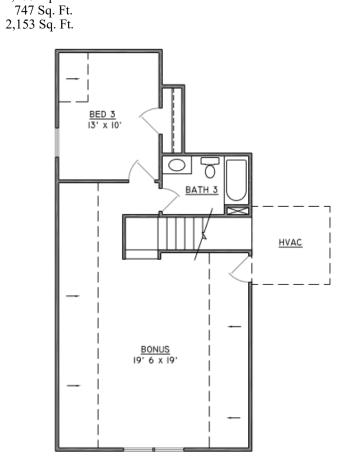

## Rosé

1,406 Sq. Ft.

"It's not just a home, it's your Landmark."

Images, features, and sizes are approximate for illustration purposes only and may vary from the homes as built. Please refer to the Included Feature and Pricing Sheets for product design, features, materials, specifications, prices and terms. Square footage stated or implied are approximate. Information believed to be accurate, but is not warranted and is subject to changes, omissions and withdrawal without notice.