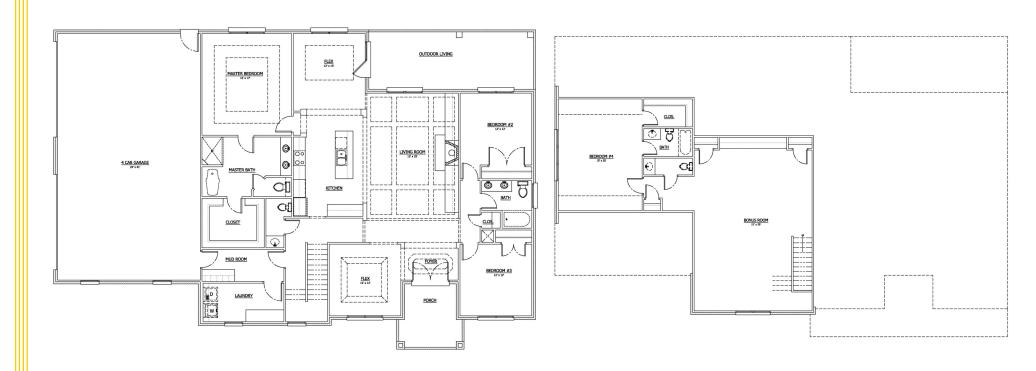

## Addison 4 Car

First Floor:2,272 Sq. Ft.Second Floor:1,46 Sq. Ft.Total Heated:3,418 Sq. Ft.

"It's not just a home, it's your Landmark."

(615) 773-0700 www.yourlandmark.com

Images, features, and sizes are approximate for illustration purposes only and may vary from the homes as built. Please refer to the Included Feature and Pricing Sheets for product design, features, materials, specifications, prices and terms. Square footage stated or implied are approximate. Information believed to be accurate, but is not warranted and is subject to changes, omissions and withdrawal without notice.